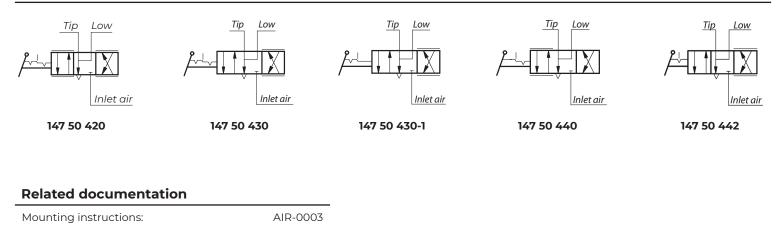

## **Specifications**

| Max. pressure    | = 12 bar     | Part no.       | Description                  | Qty |  |
|------------------|--------------|----------------|------------------------------|-----|--|
| Min. pressure    | = 5 bar      | 14750420       | air control MS-TF/LF-PN*     | 1   |  |
| Max. temperature | = + 80°      | 14750430       | air control MS-TF/LF (BASE)* | 1   |  |
| Min temperature  | = - 30°      | 14750430-1     | air control MS-TF/LS (BASE)* | 1   |  |
| Fluid            | = air        | 14750440       | air control MS-TS/LF (BASE)* | 1   |  |
| Working pressure | = 12 bar max | 14750442       | air control MS-TS/LS         | 1   |  |
|                  |              |                |                              |     |  |
|                  |              | Explanation of | Explanation of codes:        |     |  |

TF = lever is fixed in tipping end position

TS = lever has a spring return in tip position

- LF = lever is fixed in lowering end position
- LS = lever has a spring return in low position

## **Pneumatic symbol**