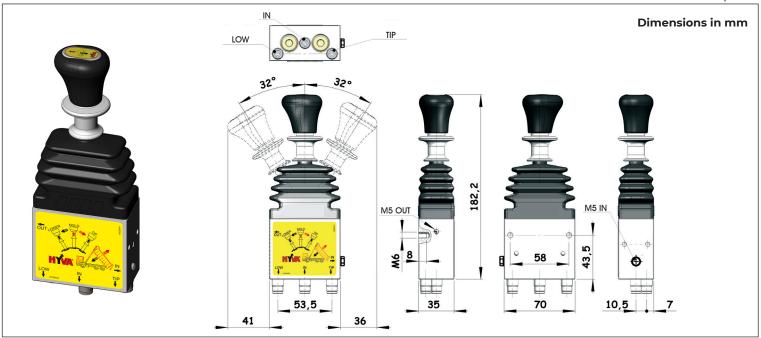

## PNEUMATIC CONTROL SWITCH Part no.: See table

type : air proportional, 2 or 3 position sandwich controls rear ports

## **Specifications**

| Max. pressure    | = 12 bar     | Part no.       | Description                  | Qty |  |
|------------------|--------------|----------------|------------------------------|-----|--|
| Min. pressure    | = 5 bar      | 14750420       | air control MS-TF/LF-PN*     | 1   |  |
| Max. temperature | = + 80°      | 14750430       | air control MS-TF/LF (BASE)* | 1   |  |
| Min temperature  | = - 30°      | 14750430-1     | air control MS-TF/LS (BASE)* | 1   |  |
| Fluid            | = air        | 14750440       | air control MS-TS/LF (BASE)* | 1   |  |
| Working pressure | = 12 bar max | 14750442       | air control MS-TS/LS         | 1   |  |
|                  |              |                |                              |     |  |
|                  |              | Explanation of | Explanation of codes:        |     |  |