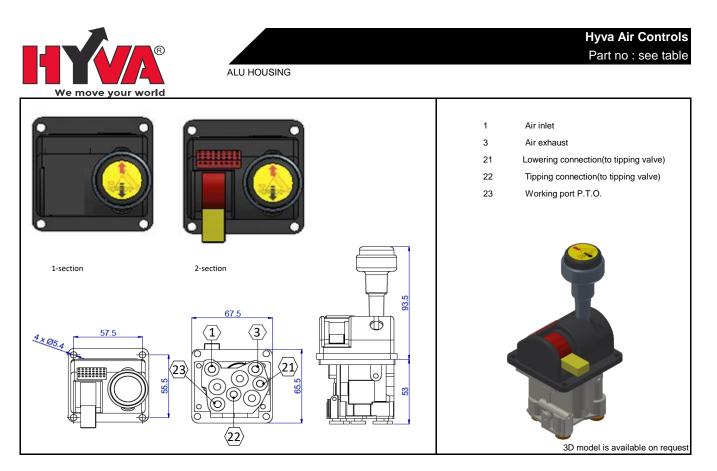

#### ALU HOUSING

## Specifications

| Max. air pressure         | 12        | Bar |
|---------------------------|-----------|-----|
| Min. air pressure         | 5         | Bar |
| Connections               | 6         | mm  |
| Mounting holes            | Ø6        | mm  |
| Temperature range min/max | -40 / +80 | °C  |
| Weight                    | 0.4       | kg  |
| Voltage lamp              | 24        | VDC |

| Section   | Lever Chara | octeristics | PTO control |     | Part no.  |
|-----------|-------------|-------------|-------------|-----|-----------|
|           | TS/LF       | TF/LF       | PNL         | PAL | Fait no.  |
| 1-section | •           |             |             |     | 14750667H |
|           |             | •           |             |     | 14750665H |
| 2-section | •           |             | •           |     | 14750646H |
|           | •           |             |             | •   | 14750652H |
|           |             | •           | •           |     | 14750644H |
|           |             | •           |             | •   | 14750650H |

# **Pneumatic symbol**

| TF  | Lever is fixed in tipping position          |
|-----|---------------------------------------------|
| TS  | Lever has spring return in tipping position |
| LF  | Lever is fixed in lowering position         |
| PNL | P.T.O control has no automatic disengage    |
|     | P.T.O control has a lamp                    |
| PAL | P.T.O control has an automatic disengage    |
|     | P.T.O control has a lamp                    |