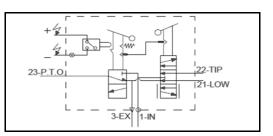

# **Pneumatic symbol**

| TF  | Lever is fixed in tipping position          |
|-----|---------------------------------------------|
| TS  | Lever has spring return in tipping position |
| LF  | Lever is fixed in lowering position         |
| PNL | P.T.O control has no automatic disengage    |
|     | P.T.O control has a lamp                    |
| PAL | P.T.O control has an automatic disengage    |
|     | P.T.O control has a lamp                    |

### **Technical notes**

• When used with a compatible tipping valve with proportional lowering, like the Hyva HT tipping valve, the speed of lowering of the body can be regulated by the proportional movement of the air control lever • The air control optionally can include an electrical indicator to show P.T.O. engagement • The functions of the Hyva air controls are indicated on the type plate . Make sure inlet air is dry and clean