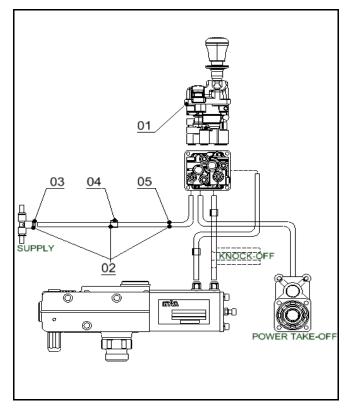

## Options

| POS | Part no.   | Description                          | Qty. |
|-----|------------|--------------------------------------|------|
| 01  | 147506xxH  | Air control                          | 1    |
| 02  | 14750119K  | vir tube kit 6mm 25 meter single tub | 1    |
| 02  | 14750120K  | Air tube kit 6mm 9 meter (3 in 1)    | 1    |
| 02  | 14750121K  | Air tube kit 6mm 9 meter (2 in 1)    | 1    |
| 03  | 09225005   | T-piece 6mm                          | 1    |
| 04  | 14875500   | Air tube tie-wrap                    | 8    |
| 05  | 1487500715 | Air tube 15m - 4x6 mm                | 1    |
| 05  | 1487500720 | Air tube 20m - 4x6 mm                | 1    |
| 05  | 1487500725 | Air tube 25m - 4x6 mm                | 1    |
| 05  | 1487500735 | Air tube 35m - 4x6 mm                | 1    |