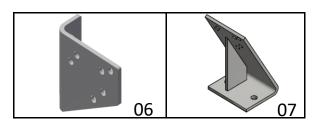

# **Mounting Support**

| POS | Part no. | Description         | Weight<br>(kG) |
|-----|----------|---------------------|----------------|
| 06  | 09232002 | Support Tip control | 0.18           |
| 07  | 09205002 | Support Tip control | 0.44           |